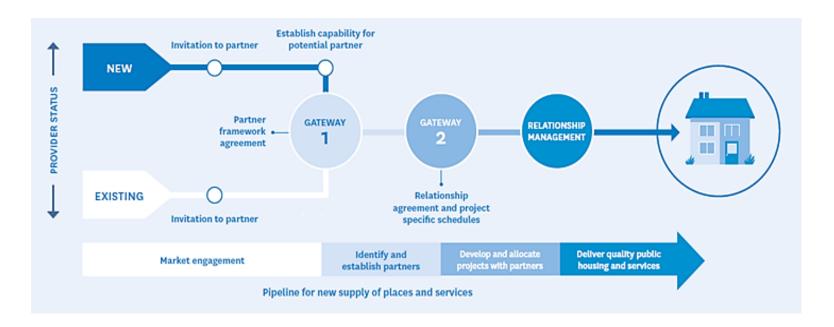

# How we do it- Strategic Partnering Pathway

# How we do it - Gateway Process

#### **Gateway 1 – Organisation focused**

- ITP is open to CHPs that have achieved CHRA registration
- CHP opts-in to the Panel, submitting application under Invitation to Partner (ITP)
- Application should take no longer than 1 hour to complete

#### **Gateway 2 – Project focused**

- You must be a member of the Panel to be able to submit a funding application for Gateway 2
- Project-specific funding proposals are submitted and assessed in a secondary procurement process, with support sought at the Evaluation Panel