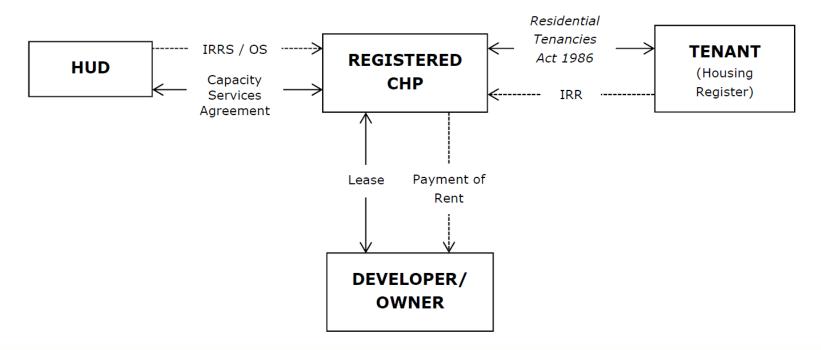

# Standard Leasing Model

**Standard model** (CHP leasing from private developer / owner):