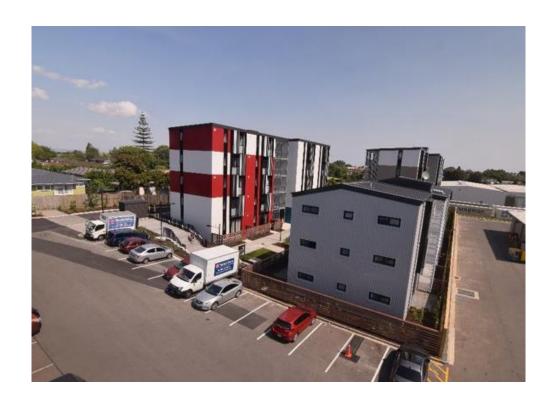

#### The Salvation Army, Royal Oak

- Royal Oak is a 50-unit development with 47 one-bedroom and 3 two-bedroom units.
- All units are Lifemark 4 and target social housing tenants.
- The project is partially funded by HUD with 18% upfront capital funding and 32% OS.
- HUD has a capacity contract for 25 years with TSA.
- Completed November 2019