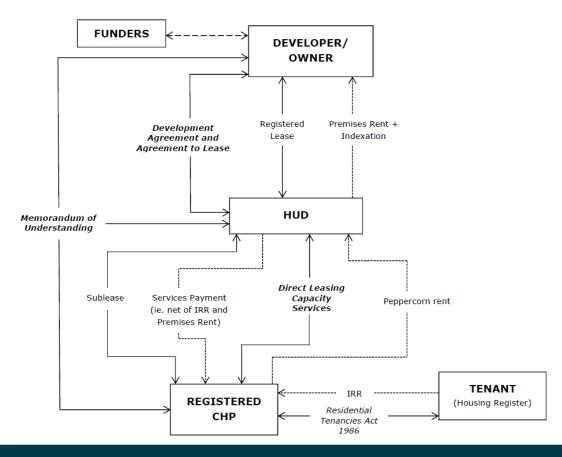

loper leasing approx. 10 units to CHP on long term lease (15 years)
- A mix of 1, 2 and 5 bedroom homes, all Lifemark 3 or 4 Star rated and providing good accessibility
- Development due to complete end of 2020, with CCC and tenanting achieved on several units in September.





## Build to Lease

#### **St George Street, Papatoetoe**

- 20 x 1 Bedroom units
- Construction commenced July 2020
- CHP entered into 10 years lease with a right of renewal for 5 years. CHP entered into IRRS Capacity Contract with HUD for 10 years
- Operating supplement to be paid on top of market rent of \$450 per week per unit for the term of the contract term.







# Standard Leasing Model

**Standard model** (CHP leasing from private developer / owner):



# Direct Leasing Model

#### Direct Leasing model:



# Key Criteria for Direct Leasing

#### The project:

- Is larger than 20 units and has the potential to be replicated in other geographies throughout the country.
- Cannot be delivered using a standard leasing structure.

#### The developer/owner/investor:

- Must first proceed through a due diligence review to show capacity, character and capital.
- Track record with asset management is a key element of the analysis.
- Must not be a registered CHP.

#### The CHP Partner:

• Submits the application and must be comfortable with the designs and spec as well as proposed split of property and asset roles and responsibilities.





# Direct Leasing

#### 321 Victoria Ave. Whanganui

- Former Midtown Motor Lodge conversion and construction of a new housing block
- 26 units: 10 one-bedroom, 14